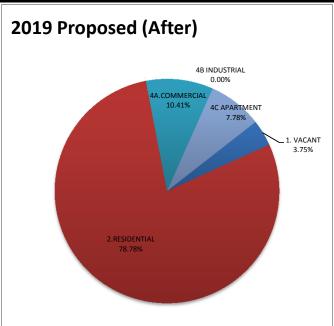

| BOROUGH OF TUCKERTON |                         |                         |                    |                         |                         |                    |                     |        |  |  |  |
|----------------------|-------------------------|-------------------------|--------------------|-------------------------|-------------------------|--------------------|---------------------|--------|--|--|--|
|                      | BEFORE                  |                         |                    | AFTER                   |                         |                    | IMPACT              |        |  |  |  |
| PROPERTY CLASS       | No. OF<br>ITEMS<br>2018 | 2018 ASSESSED<br>VALUES | % OF 2018<br>TOTAL | No. OF<br>ITEMS<br>2019 | 2019 ASSESSED<br>VALUES | % OF 2019<br>TOTAL | 2018<br>vs.<br>2019 | SHIFT  |  |  |  |
| 1. VACANT            | 267                     | \$25,824,900            | 6.34%              | 265                     | \$15,783,200            | 3.75%              | 61.12%              | -2.59% |  |  |  |
| 2.RESIDENTIAL        | 1,511                   | \$326,198,700           | 80.11%             | 1,539                   | \$331,227,500           | 78.78%             | 101.54%             | -1.33% |  |  |  |
| 3A. FARM (Reg)       | 1                       | \$17,400                | 0.00%              | 1                       | \$17,300                | 0.00%              | 100.00%             | 0.00%  |  |  |  |
| 3B. FARM (Qual)      | 1                       | \$3,000                 | 0.00%              | 1                       | \$3,000                 | 0.00%              | 100.00%             | 0.00%  |  |  |  |
| 4A.COMMERCIAL        | 95                      | \$36,541,800            | 8.97%              | 100                     | \$40,734,400            | 9.69%              | 111.47%             | 0.71%  |  |  |  |
| 4B INDUSTRIAL        | 0                       | \$0                     | 0.00%              | 0                       | \$0                     | 0.00%              | 0.00%               | 0.00%  |  |  |  |
| 4C APARTMENT         | 3                       | \$18,614,000            | 4.57%              | 3                       | \$32,703,900            | 7.78%              | 175.70%             | 3.21%  |  |  |  |
| TOTAL COMMERCIAL     | 98                      | \$55,155,800            | 13.55%             | 103                     | \$73,438,300            | 17.47%             | 133.15%             | 3.92%  |  |  |  |
| GRAND TOTAL          | 1,878                   | \$407,199,800           | 100%               | 1,909                   | \$420,469,300           | 100%               | 103%                | 0.000  |  |  |  |