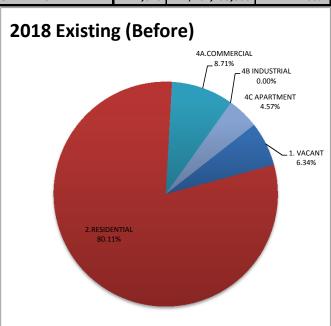

| BOROUGH OF TUCKERTON |                         |                         |                    |                         |                         |                    |                     |        |  |  |  |
|----------------------|-------------------------|-------------------------|--------------------|-------------------------|-------------------------|--------------------|---------------------|--------|--|--|--|
|                      | BEFORE                  |                         |                    | AFTER                   |                         |                    | IMPACT              |        |  |  |  |
| PROPERTY CLASS       | No. OF<br>ITEMS<br>2018 | 2018 ASSESSED<br>VALUES | % OF 2018<br>TOTAL | No. OF<br>ITEMS<br>2019 | 2019 ASSESSED<br>VALUES | % OF 2019<br>TOTAL | 2018<br>vs.<br>2019 | SHIFT  |  |  |  |
| 1. VACANT            | 267                     | \$25,824,900            | 6.34%              | 265                     | \$15,783,200            | 3.75%              | 61.12%              | -2.59% |  |  |  |
| 2.RESIDENTIAL        | 1,511                   | \$326,198,700           | 80.11%             | 1,539                   | \$331,227,500           | 78.78%             | 101.54%             | -1.33% |  |  |  |
| 3A. FARM (Reg)       | 1                       | \$17,400                | 0.00%              | 1                       | \$17,300                | 0.00%              | 100.00%             | 0.00%  |  |  |  |
| 3B. FARM (Qual)      | 1                       | \$3,000                 | 0.00%              | 1                       | \$3,000                 | 0.00%              | 100.00%             | 0.00%  |  |  |  |
| 4A.COMMERCIAL        | 95                      | \$36,541,800            | 8.97%              | 100                     | \$40,734,400            | 9.69%              | 111.47%             | 0.71%  |  |  |  |
| 4B INDUSTRIAL        | 0                       | \$0                     | 0.00%              | 0                       | \$0                     | 0.00%              | 0.00%               | 0.00%  |  |  |  |
| 4C APARTMENT         | 3                       | \$18,614,000            | 4.57%              | 3                       | \$32,703,900            | 7.78%              | 175.70%             | 3.21%  |  |  |  |
| TOTAL COMMERCIAL     | 98                      | \$55,155,800            | 13.55%             | 103                     | \$73,438,300            | 17.47%             | 133.15%             | 3.92%  |  |  |  |
| GRAND TOTAL          | 1,878                   | \$407,199,800           | 100%               | 1,909                   | \$420,469,300           | 100%               | 103%                | 0.000  |  |  |  |